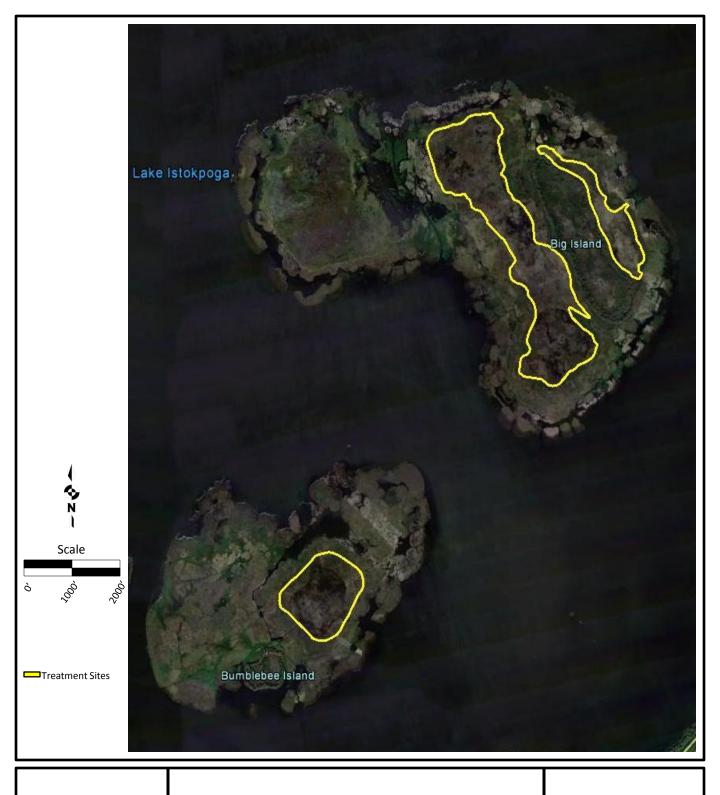

## **Lake Istokpoga Aquatic Enhancement**

Herbicide Treatment – 370 Acres of Tussock and Aquatic Plants on Big Island and Bumble Bee Island Marshes.

Highlands County, FL

Date: 8/03/12 Project: LI Herbicide Research Imagery: 2011 Google Earth Created By: Steven Gornak