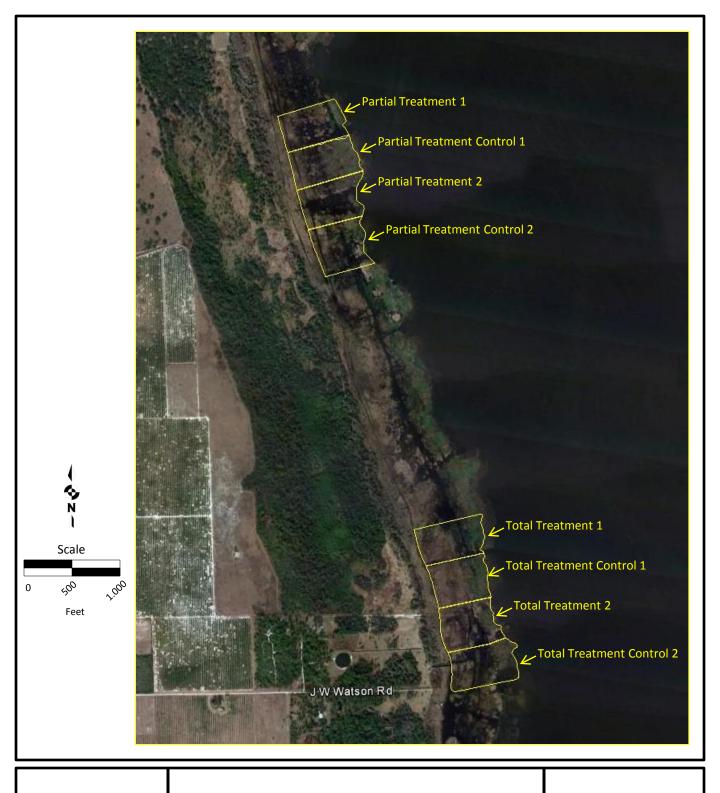

## **Lake Istokpoga Aquatic Enhancement**

Herbicide Research – 30 acres of Tussock and Aquatic Plants on the Western Shoreline Marsh.
Highlands County, FL