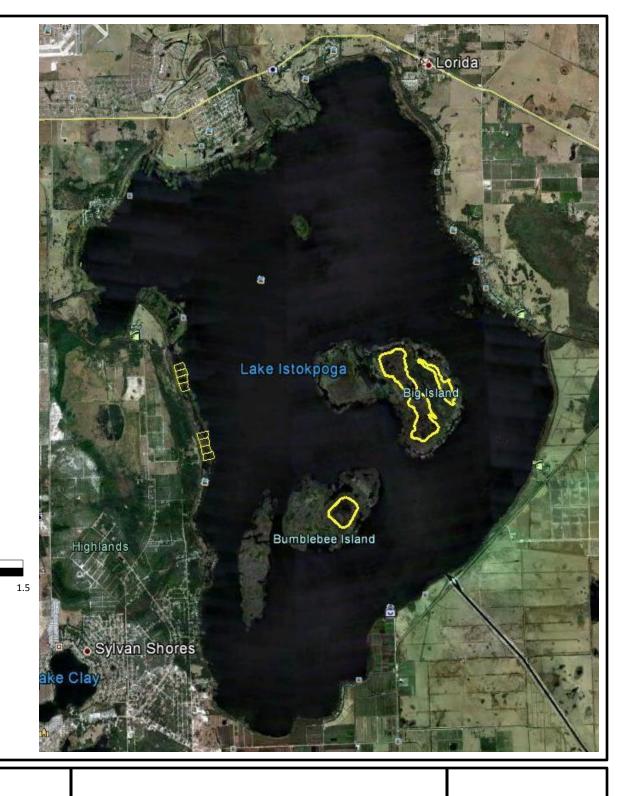

## **Lake Istokpoga Aquatic Enhancement**

Herbicide Treatment – 400 Acres of Tussock and Aquatic Plants.
Highlands County, FL

Date: 8/03/12 Project: LI Herbicide Treatment Imagery: 2011 Google Earth Created By: Steven Gornak

## **Lake Istokpoga Aquatic Enhancement**

Herbicide Treatment – 370 Acres of Tussock and Aquatic Plants on Big Island and Bumble Bee Island Marshes.

Highlands County, FL

Date: 8/03/12 Project: LI Herbicide Research Imagery: 2011 Google Earth Created By: Steven Gornak

## **Lake Istokpoga Aquatic Enhancement**

Herbicide Research – 30 acres of Tussock and Aquatic Plants on the Western Shoreline Marsh.
Highlands County, FL